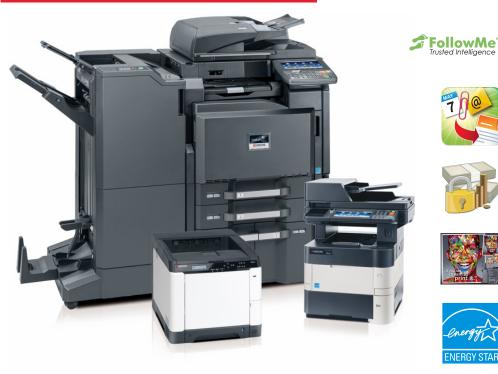

## PRINTANYTHING, RETRIEVE ANYWHERE

and running every day

Safe, Secure Remote and Release Printing By controlling waste and facilitating process improvement, Follow Me helps you reduce the costs of print management.

### POWERING INFORMATION TECHNOLOGY WITH ADVANCED FUNCTIONALITY

Kyocera provides a full line of award-winning equipment to help employees like yours be more productive, while working to achieve their goals.